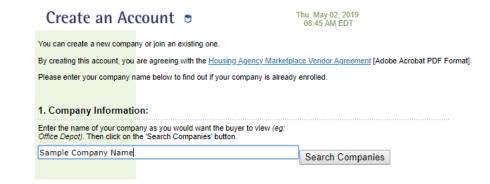

# Step 2: Creating an Account

Enter your company name and click on "Search Companies"

If no company is found, click on "Register your company."

If your company was found, follow instructions to register as a salesperson.