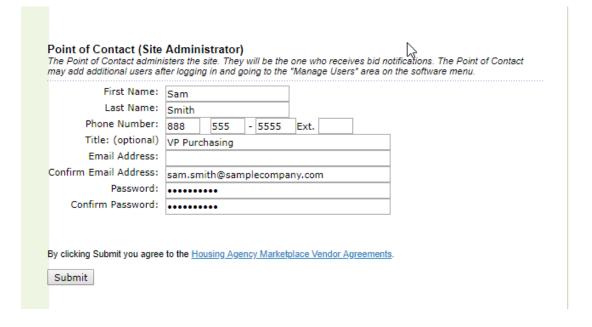

# Step 4: Point of Contact

Complete Point of Contact (Site Administrator) Information

Click Submit