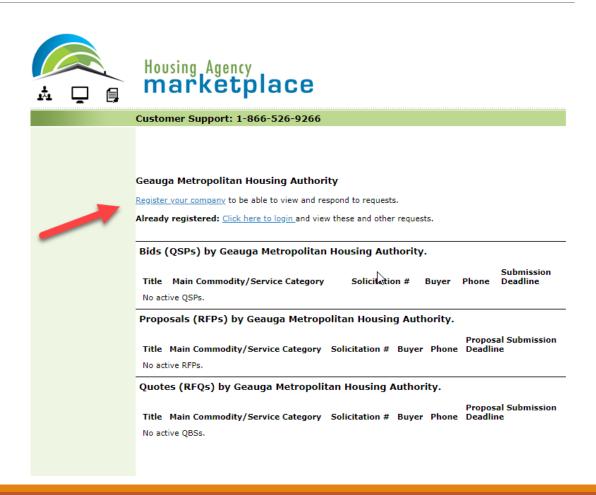

# Please follow these instructions to register for the marketplace as a vendor

Click or Copy and Paste this URL:

https://ha.economicengine.com/requests.html?company\_id=9827

# Step 1: Marketplace Registration

Click "Register your Company"

You will be redirected to a form that will allow you to Create and Account